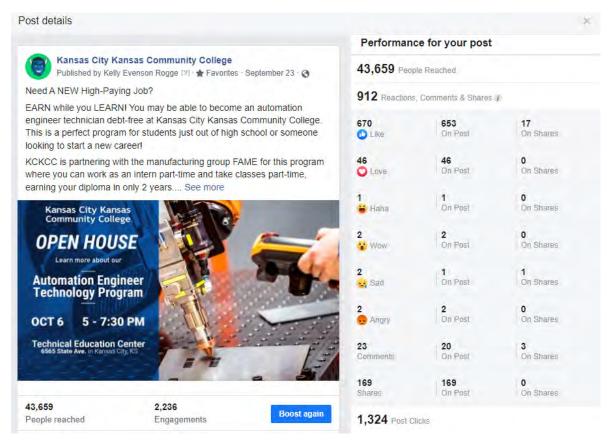

he Print Shop ow handles office supply requests for campus.

## Website Update

Web services staff continue to host monthly training sessions for faculty and staff who wish to update their department content.



## This month the top web pages were:

| Webpage                      | Pageviews |
|------------------------------|-----------|
| Degree / Certificate Webpage | 8,974     |
| Get Ready Page               | 4,490     |
| Class Schedule               | 2,890     |
| 2022-2023 Academic Calendar  | 1,688     |
| Steps to Enrollment          | 1,683     |

### **Social Media Update**



KCKC saw an uptick in Facebook followers this month.

This past month KCKCC create targeted advertising for the automated engineering technology open house and the 8-week classes that began on Oct. 10





| Reached            |                                                                                                                                                                       |
|--------------------|-----------------------------------------------------------------------------------------------------------------------------------------------------------------------|
| omments & Shares 🧃 |                                                                                                                                                                       |
| 752                | 9                                                                                                                                                                     |
| On Post            | On Shares