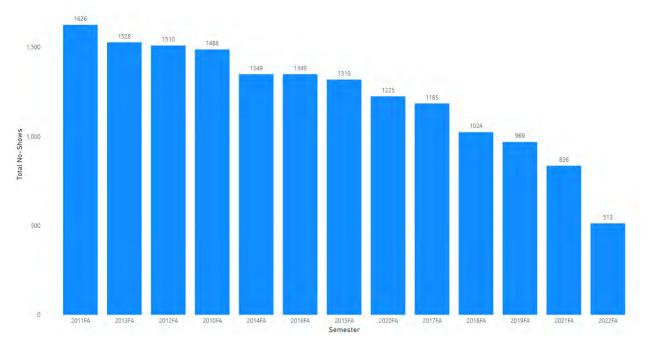

udent credit hours compared to the same 3-week period from the Fall 2021 semester (39.3%).



• For the fall 2022 semester, the number of student course enrollments that were instructordropped from the class due to a student not showing up to class has decreased significantly by 38.6% since the fall 2021 semester and 49.9% over five years. The results suggest that the adoption of the Ellucian self-service functions for students, faculty, and staff, in addition to proactive advising practices, has dropped the number of student enrollments being administratively dropped from class due to non-attendance or participation. Further analysis will be conducted by student demographics to determine what if any, proportional trends in students have shifted for strategy and intervention development.



- Through a collaborative process, the Division of Student Affairs and Enrollment Management has officially adopted the following set of **cultural disciplines** for the division:
  - o Students First
    - I do what is best to help each student achieve their goals.
    - I foster an environment of social justice and equity in student activities, processes, and services.
    - I follow through with answers or promises made to students and provide timely and efficient service delivery by responding to phone calls, e-mails, and written correspondence within two business days.
    - If I cannot help a student, I will help them find the appropriate resource.
    - I champion environments where students are seen and appreciated.
  - o One SAEM
    - I promote diversity, equity, inclusion, and