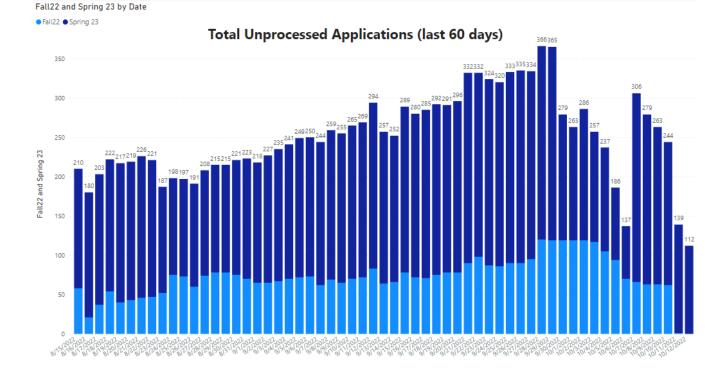

of Admissions is scheduling meetings to facilitate a network of synergy amongst the various academic divisions and departments to maximize better recruiting efforts in support of increasing enrollment.
- The remaining Fall 2022 backlog of applications for admissions was addressed to facilitate enrollment in the 2<sup>nd</sup> 8-week sessions. The Spring 2023 application backlog has also been prioritized and current at 112 applications. It is anticipated that the backlog will get down to a 2-3 business day turnaround by November 1.

### **Upcoming Activities and Programs**

- October 10: GEAR UP College Preview Day at F. L. Schlagle High School
- October 13: Osawatomie High School Campus Visit
- October 26: De Soto High School Campus Visit
- October 27: Alfred Fairfax Academy Campus Visit



### Application for Admissions Processing Backlog (July 16, 2022 – September 13, 2022)

# Department of Athletics

### Submitted by Kinsey Huwaldt, Interim Director of Athletics

### Selected Activities, Programs, and Updates

- Community Outreach
  - September 15: Women's Basketball volunteered at Harvesters, The Community Food Network of KC, by helping with sorting and packing food to help fight hunger in the Kansas City Community.
  - September 25: Women's Basketball volunteered at the Powell Gardens "Under a Harvest Moon" event by helping serve meals, bussing tables and doing dishes, etc.
  - September 30: Men's Basketball conducted their first Read and Recess Session at Turner Elementary School.
- September 20: Volleyball student Taryn Dial was selected as the KJCCC 2022 Division II