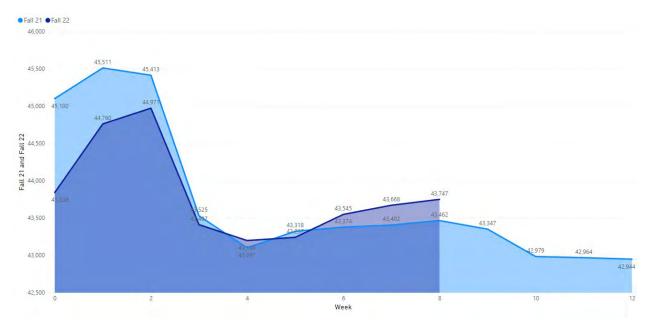

rgraduate students, but "This conference-style event allows students to sit in on lectures led by K-State staff and faculty, as well as other leaders in the field."



October 2022 Student Affairs Board of Trustees Report Submitted by Chris Meiers, Ph.D. Vice President for Student Affairs and Enrollment Management

#### Division-Wide Selected Activities, Programs, and Updates

• Fall 2022 Enrollment-At the start of the 8<sup>th</sup> week of classes, the total number of student credit hours is up 285 (0.66%) from this point during the Fall 2021 semester. The additional marketing and student engagement efforts about enrolling in the 2<sup>nd</sup> 8-week session also correlated with a spike of 144 student credit hours compared to the same 3-week period from the Fall 2021 semester (39.3%).



• For the fall 2022 semester, the number of student course enrollments that were instructordropped from the class due to a student not showing up to class has decreased significantly by 38.6% since the fall 2021 semester and 49.9% over five years. The results suggest that the adoption of the Ellucian self-service functions for students, faculty, and staff, in addition to proactive advising practices, has dropped the number of student enrollments being administratively dropped from class due to non-attendance or participation. Further analysis will be conducted by student demographics to determine what if any, proportional trends in students have shifted for strategy and intervention development.



- Through a collaborative process, the Division of Student Affairs and Enrollment Manageme