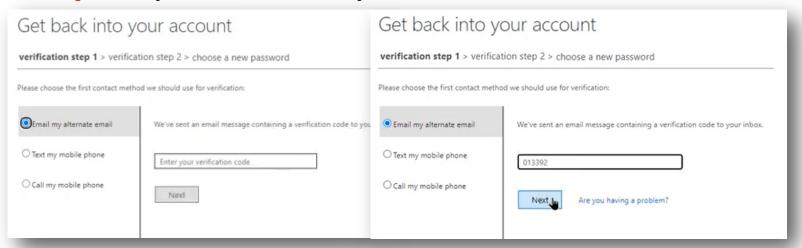

**Step 5:** Complete verification with a phone and email.

| > choose a new password |             |
|-------------------------|-------------|
| * Enter new             | password:   |
|                         |             |
| * Confirm ne            | w password: |
|                         |             |
| Finish                  | Cancel      |