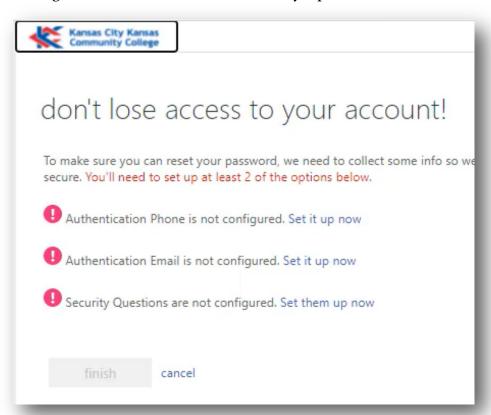

Uppercase letter, Lowercase letter, Numbers (0-9), and/or

non-alphabetic characters: ~! @ # \$ % ^ & \*() \_ + - = {} | [] \: "; ' <> ?, . /

**Self-Service Password Reset Setup:** More information will be gathered for SSPR. You will need to configure at least 2 of the 3 security options to finish.

#### **Configuring Authentication Phone**

#### **Configuring Authentication Email**

#### **Configuring Security Questions**

Answer 3 questions

Answers must be at least 3 characters long

#### All Done!

At least 2 green checkmarks?

Select Finish to complete