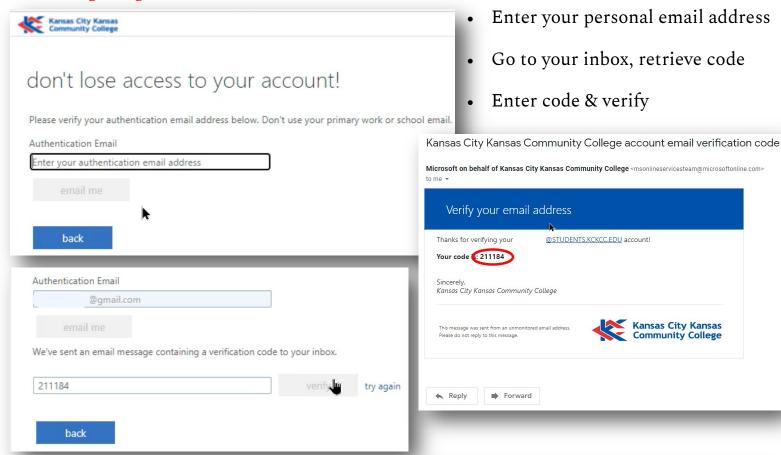

|             |
| * Confirm ne            | w password: |
|                         |             |
| Finish                  | Cancel      |

#### **PASSWORD REQUIREMENTS**

Passwords must be at least 8 characters long.

Passwords cannot contain the user's account name

or parts of the user's full name

Passwords must contain at least 3 characters from these four categories:

Uppercase letter, Lowercase letter, Numbers (0-9), and/or

non-alphabetic characters: ~! @ # \$ % ^ & \*() \_ + - = {} | [] \: "; ' <> ?, . /



**Self-Service Password Reset Setup:** More information will be gathered for SSPR. You will need to configure at least 2 of the 3 security options to finish.



#### **Configuring Authentication Phone**







#### **Configuring Authentication Email**



#### **Configuring Security Questions**

Answer 3 questions

Answers must be at least 3 characters long

#### All Done!

At least 2 green checkmarks?

Select Finish to complete





## **Helpdesk Contact Information**

# Need to speak with a Helpdesk Technician? Call 913-288-7479

Hours of Operation:
MON-SAT 7:30 AM—8:00 PM
SUN—CLOSED

Visit us in person at

Main Campus

Humanities Hall, Room 2150

Thank you!