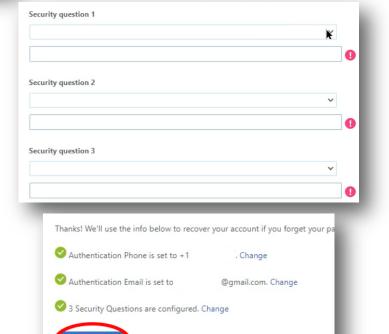

#### **Configuring Security Questions**

Answer 3 questions

Answers must be at least 3 characters long

#### All Done!

At least 2 green checkmarks?

Select Finish to complete