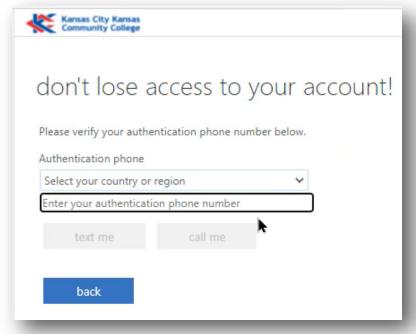

-|
| * Enter new             | password:   |
|                         |             |
| * Confirm ne            | w password: |
|                         |             |
| Finish                  | Cancel      |

#### **PASSWORD REQUIREMENTS**

Passwords must be at least 8 characters long.

Passwords cannot contain the user's account name

or parts of the user's full name

Passwords must contain at least 3 characters from these four categories:

Uppercase letter, Lowercase letter, Numbers (0-9), and/or

non-alphabetic characters: ~! @ # \$ % ^ & \*() \_ + - = {} | [] \: "; ' <> ?, . /



**Self-Service Password Reset Setup:** More information will be gathered for SSPR. You will need to configure at least 2 of the 3 security options to finish.



#### **Configuring Authentication Phone**







#### **Configuring Authentication Email**



#### **Configuring Security Questions**

Answer 3 questions

Answers must be at least 3 characters long

#### All Done!

At least 2 green checkmarks?

Select Finish to complete





## **Helpdesk Contact Information**

# Need to speak with a Helpdesk Technician? Call 913-288-7479

Hours of Operation:
MON-SAT 7:30 AM—8:00 PM
SUN—CLOSED

Visit us in person at

Main Campus

Humanities Hall, Room 2150

Thank you!