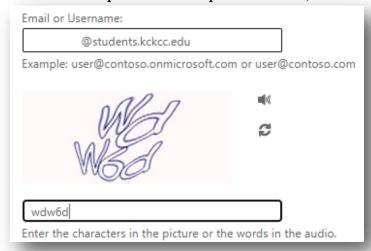

#### **Example:**

Name: **D**arth **VADE**r

Student ID: 0123456

Email: DVADE3456@students.kckcc.edu

Step 3: Select Forgot my password

Step 4: Enter your email and complete the catpcha screen, then select Next.