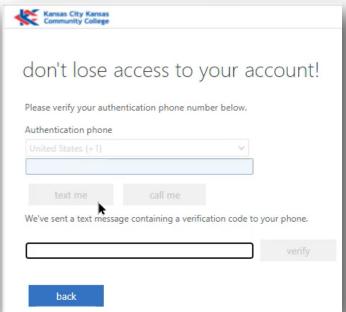

| * Enter new             | password:   |
|                         |             |
| * Confirm ne            | w password: |
|                         |             |
| Finish                  | Cancel      |

#### **PASSWORD REQUIREMENTS**

Passwords must be at least 8 characters long.

Passwords cannot contain the user's account name

or parts of the user's full name

Passwords must contain at least 3 characters from these four categories:

Uppercase letter, Lowercase letter, Numbers (0-9), and/or

non-alphabetic characters: ~! @ # \$ % ^ & \*() \_ + - = {} | [] \: "; ' <> ?, . /



**Self-Service Password Reset Setup:** More information will be gathered for SSPR. You will need to configure at least 2 of the 3 security options to finish.



#### **Configuring Authentication Phone**







#### **Configuring Authentication Email**



#### **Configuring Security Questions**

Answer 3 questions

Answers must be at least 3 characters long

#### All Done!

At least 2 green checkmarks?

Select Finish to complete





## **Helpdesk Contact Information**

# Need to speak with a Helpdesk Technician? Call 913-288-7479

Hours of Operation:
MON-SAT 7:30 AM—8:00 PM
SUN—CLOSED

Visit us in person at

Main Campus

Humanities Hall, Room 2150

Thank you!