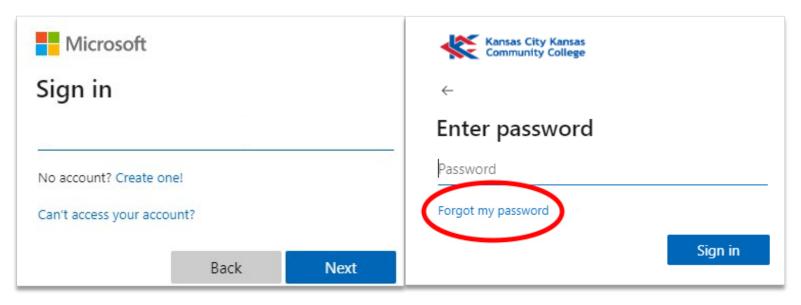

## Self-Service Student Guide Establishing a Password

Step 1: Go to www.kckcc.edu

Step 2: From the KCKCC page, select Quick Links, then Self-Service.
On the Microsoft Sign in page, enter your KCKCC Student Email Address, then select Next

#### **Example:**

Name: **D**arth **VADE**r

Student ID: 0123456

Email: DVADE3456@students.kckcc.edu

Step 3: Select Forgot my password

Step 4: Enter your email and complete the catpcha screen, then select Next.