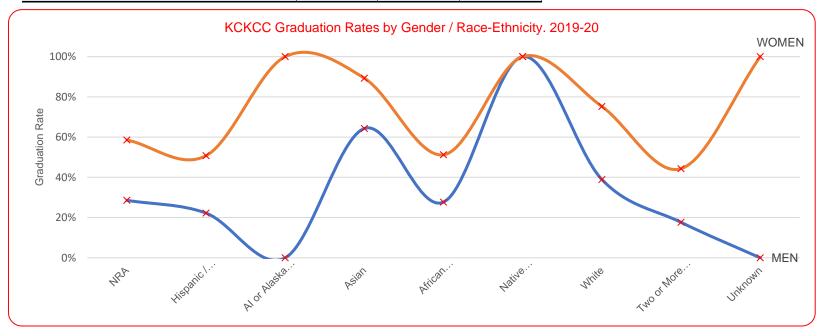

| KCKCC - Graduation Rates by Gender / Race-Ethnicity 2019-20 |        |                    |      |        |                    |      |
|-------------------------------------------------------------|--------|--------------------|------|--------|--------------------|------|
|                                                             | MEN    |                    |      | WOMEN  |                    |      |
|                                                             | Cohort | 150%<br>Completers | %    | Cohort | 150%<br>Completers | %    |
| NRA                                                         | 14     | 4                  | 29%  | 10     | 3                  | 30%  |
| Hispanic / Latino                                           | 45     | 10                 | 22%  | 49     | 14                 | 29%  |
| Al or Alaska Native                                         | 0      | 0                  | 0%   | 1      | 1                  | 100% |
| Asian                                                       | 14     | 9                  | 64%  | 8      | 2                  | 25%  |
| African American                                            | 65     | 18                 | 28%  | 51     | 12                 | 24%  |
| Native Hawaiian                                             | 1      | 1                  | 100% | 0      | 0                  | 0%   |
| White                                                       | 131    | 51                 | 39%  | 113    | 41                 | 36%  |
| Two or More Races                                           | 17     | 3                  | 18%  | 15     | 4                  | 27%  |
| Unknown                                                     | 2      | 0                  | 0%   | 1      | 1                  | 100% |
| Gender-Totals                                               | 289    | 96                 | 33%  | 248    | 78                 | 31%  |
| Overall                                                     | 537    | 174                | 32%  |        |                    |      |