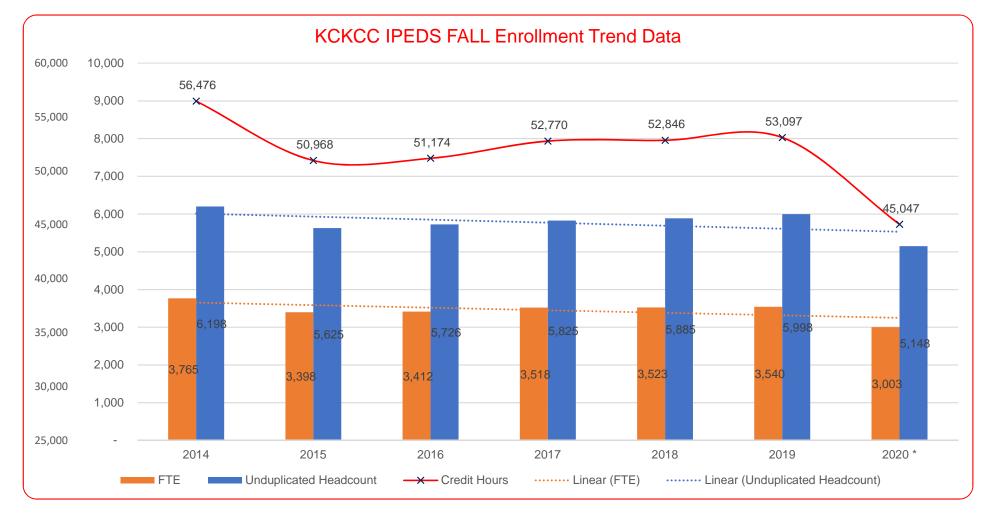

## Fall Unduplicated Enrollment Data

| IPEDS Fall Enrollment Data (* Fall 2020 is as of Census, Preliminary) |        |        |        |        |        |        |        |
|-----------------------------------------------------------------------|--------|--------|--------|--------|--------|--------|--------|
|                                                                       | 2014   | 2015   | 2016   | 2017   | 2018   | 2019   | 2020 * |
| Unduplicated Headcount                                                | 6,198  | 5,625  | 5,726  | 5,825  | 5,885  | 5,998  | 5,148  |
| FTE                                                                   | 3,765  | 3,398  | 3,412  | 3,518  | 3,523  | 3,540  | 3,003  |
| Credit Hours                                                          | 56,476 | 50,968 | 51,174 | 52,770 | 52,846 | 53,097 | 45,047 |

Student FTE is calculated by dividing SCH by 15.