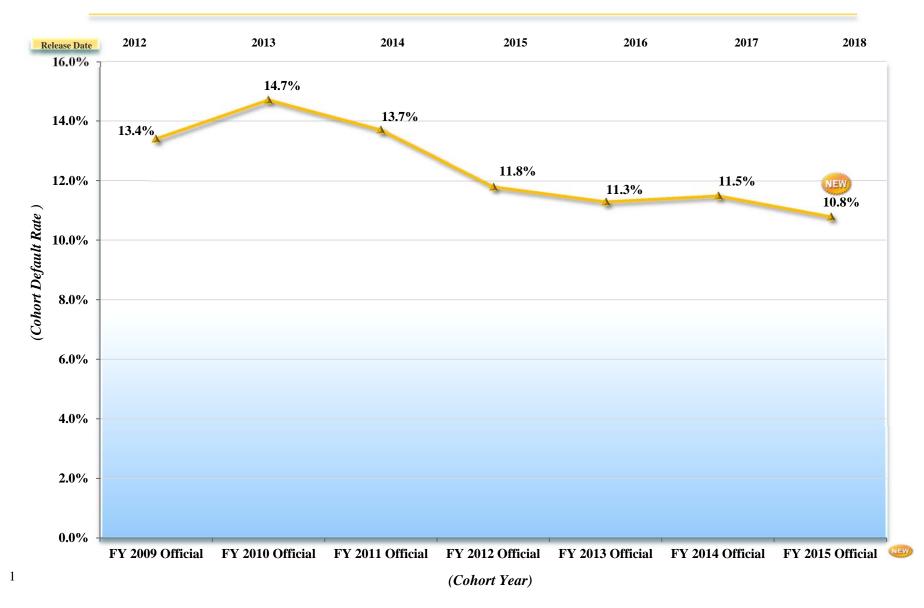

## FY 2015 Official National Cohort Default Rates with Prior Year Comparison

|                 | 🐨 Fiscal Year 2015 Official |                                 |                                |                                           | Fiscal Year 2014 Official |                                 |                                |                                           | Fiscal Year 2013 Official |                                 |                                |                                           |
|-----------------|-----------------------------|---------------------------------|--------------------------------|-------------------------------------------|---------------------------|---------------------------------|--------------------------------|-------------------------------------------|---------------------------|---------------------------------|--------------------------------|-------------------------------------------|
|                 | # of<br>Schools             | Borrower<br>Default Rate<br>(%) | # of<br>Borrowers<br>Defaulted | # of<br>Borrowers<br>Entered<br>Repayment | # of<br>Schools           | Borrower<br>Default<br>Rate (%) | # of<br>Borrowers<br>Defaulted | # of<br>Borrowers<br>Entered<br>Repayment | # of<br>Schools           | Borrower<br>Default<br>Rate (%) | # of<br>Borrowers<br>Defaulted | # of<br>Borrowers<br>Entered<br>Repayment |
| Public          | 1,660                       | 10.3%                           | 269,876                        | 2,616,327                                 | 1,663                     | 11.3%                           | 303,389                        | 2,678,811                                 | 1,675                     | 11.3%                           | 305,516                        | 2,691,995                                 |
| Less than 2 yrs | 156                         | 11.7%                           | 1,152                          | 9,838                                     | 151                       | 13.8%                           | 1,491                          | 10,775                                    | 152                       | 13.0%                           | 1,414                          | 10,823                                    |
| 2-3 угз         | 807                         | 16.7%                           | 142,775                        | 852,423                                   | 818                       | 18.3%                           | 169,325                        | 921,537                                   | 846                       | 18.5%                           | 176,206                        | 948,515                                   |
| 4yrs(+)         | 697                         | 7.1%                            | 125,949                        | 1,754,066                                 | 694                       | 7.5%                            | 132,573                        | 1,746,499                                 | 677                       | 7.3%                            | 127,896                        | 1,732,657                                 |
| Private         | 1,726                       | 7.1%                            | 78,706                         | 1,106,590                                 | 1,733                     | 7.4%                            | 82,867                         | 1,108,120                                 | 1,734                     | 7.0%                            | 78,659                         | 1,118,051                                 |
| Less than 2 yrs | 48                          | 22.0%                           | 2,247                          | 10,198                                    | 49                        | 19.8%                           | 1,654                          | 8,312                                     | 50                        | 20.6%                           | 2,194                          | 10,649                                    |
| 2-3 yrs         | 147                         | 16.7%                           | 5,541                          | 33,070                                    | 157                       | 17.6%                           | 6,958                          | 39,336                                    | 161                       | 15.3%                           | 6,593                          | 42,974                                    |
| 4yrs(+)         | 1,531                       | 6.6%                            | 70,918                         | 1,063,322                                 | 1,527                     | 7.0%                            | 74,255                         | 1,060,472                                 | 1,523                     | 6.5%                            | 69,872                         | 1,064,428                                 |
| Proprietary     | 2,364                       | 15.6%                           | 182,686                        | 1,167,289                                 | 2,353                     | 15.5%                           | 194,027                        | 1,250,242                                 | 2,326                     | 15.0%                           | 208,570                        | 1,387,815                                 |
| Less than 2 yrs | 1,263                       | 17.9%                           | 28,288                         | 157,850                                   | 1,241                     | 17.0%                           | 27,459                         | 161,350                                   | 1,214                     | 16.9%                           | 29,719                         | 175,717                                   |
| 2-3 yrs         | 739                         | 18.2%                           | 43,556                         | 238,277                                   | 746                       | 17.5%                           | 45,465                         | 259,425                                   | 755                       | 16.8%                           | 52,187                         | 310,345                                   |
| 4 yrs(+)        | 362                         | 14.3%                           | 110,842                        | 771,162                                   | 366                       | 14.6%                           | 121,103                        | 829,467                                   | 357                       | 14.0%                           | 126,664                        | 901,753                                   |
| Foreign         | 405                         | 3.5%                            | 385                            | 10,726                                    | 423                       | 3.5%                            | 388                            | 10,780                                    | 418                       | 3.6%                            | 407                            | 11,272                                    |
| Unclassified    | 0                           | 0.0%                            | 0                              | 0                                         | 1                         | 0.0%                            | 0                              | 1                                         | 2                         | 1.2%                            | 30                             | 2398                                      |
| TOTAL           | 6,155                       | 10.8%                           | 531,653                        | 4,900,932                                 | 6,173                     | 11.5%                           | 580,671                        | 5,047,954                                 | 6,155                     | 11.3%                           | 593,182                        | 5,211,531                                 |